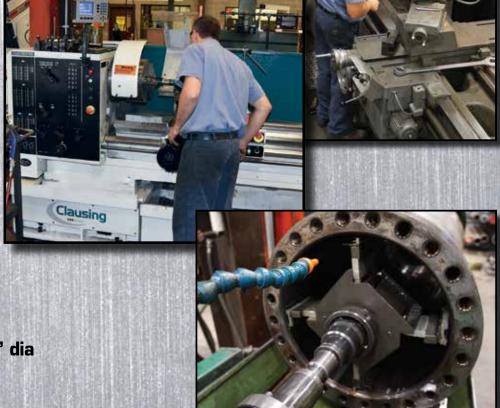

### **SPECIALTY MACHINES:**

- Sunnen Hone HL-120
   from 2 1/2" 11 1/2" dia
   10' Long
- Tuxco Torq Bench
   Up to 60,000 ft lbs
   Up to 17' long
- Tuxco Test Stand
   Up to 4000 psi

#### **MACHINE LIST:**

AMC K2700-U Grinder Rex 1500 Grinder

- Magnetic particle inspection for cracks
- Inspect for hardness and straightness
- Polish and grind crankshafts
- Indexing and stroke equalization
- Plugs removed and oil galleys cleaned

### **CYLINDER BLOCK REPAIR**

**MACHINE LIST:** 

F88E Block Machine HP7A Cylinder Block Hone L2500 AMC Line Bore Machine Sunnen Line Hone

- Complete and thorough inspection including magnetic particle inspection and pressure testing
- All critical dimensions measured, recorded and compared to OEM specifications
- Deck resurfacing performed with inserts to meet OEM surface finish
- Resurfacing capabilities up to 94" in length
- Cylinder blocks resurfaced and bored to OEM specifications
- Final align bore