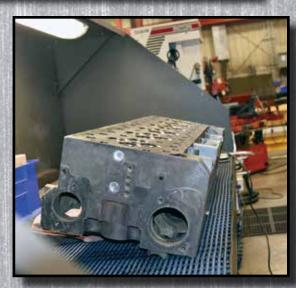

### **CYLINDER BLOCK REPAIR**

**MACHINE LIST:** 

F88E Block Machine HP7A Cylinder Block Hone L2500 AMC Line Bore Machine Sunnen Line Hone

- Complete and thorough inspection including magnetic particle inspection and pressure testing
- All critical dimensions measured, recorded and compared to OEM specifications
- Deck resurfacing performed with inserts to meet OEM surface finish
- Resurfacing capabilities up to 94" in length
- Cylinder blocks resurfaced and bored to OEM specifications
- Final align bore