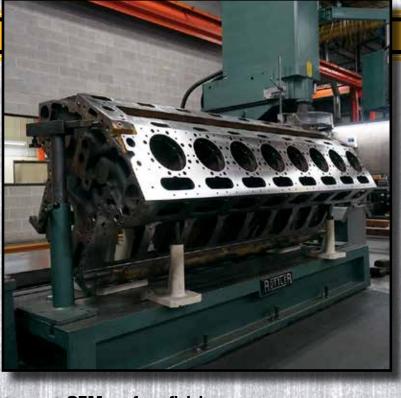

### **CYLINDER BLOCK REPAIR**

**MACHINE LIST:** 

F88E Block Machine HP7A Cylinder Block Hone L2500 AMC Line Bore Machine Sunnen Line Hone

- Complete and thorough inspection including magnetic particle inspection and pressure testing
- All critical dimensions measured, recorded and compared to OEM specifications
- Deck resurfacing performed with inserts to meet OEM surface finish
- Resurfacing capabilities up to 94" in length
- Cylinder blocks resurfaced and bored to OEM specifications
- Final align bore